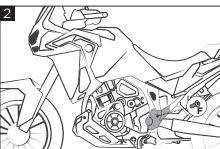

Remove the right original cover by unscrewing the screw (F).

Rimuovere la cover originale destra svitando la vite (F).

Remove the left original cover by unscrewing the screw (F).

Rimuovere la cover originale sinistra svitando la vite (F)