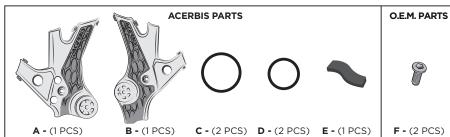

# X-GRIP FRAME GUARD HONDA CRF1100 AFRICA TWIN

PARATELAIO X-GRIP HONDA CRF1100 AFRICA TWIN

500007826 REV.3 COD.

F - (2 PCS)

Cut to the correct size the adhesive sponge (E), then place it and paste it on the Acerbis covers (A) and (B).

Tagliare a misura la spugnetta adesiva (E). posizionarla ed incollarla sulle cover Acerbis (A) e (B).

Attach the X-Grip using the screws (F). Fissare gli X-Grip tramite vite (F).

Fasten the right X-Grip using one big O-ring (C) and one little O-ring (D).

Fissare l'X-Grip destro tramite un O-ring grande (C) e un O-ring piccolo (D).

Fasten the left X-Grip using one big O-ring (C) and one little O-ring (D).

Fissare l'X-Grip sinistro tramite un O-ring grande (C) e un O-ring piccolo (D).