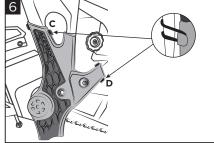

Fasten the left X-Grip using one big O-ring (C) and one little O-ring (D).

Fissare l'X-Grip sinistro tramite un O-ring grande (C) e un O-ring piccolo (D).