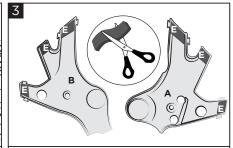

Cut to the correct size the adhesive sponge (E), then place it and paste it on the Acerbis covers (A) and (B).

Tagliare a misura la spugnetta adesiva (E). posizionarla ed incollarla sulle cover Acerbis (A) e (B).