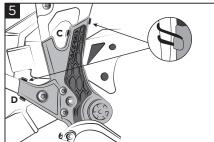

Attach the X-Grip using the screws (F). Fissare gli X-Grip tramite vite (F).

Fasten the right X-Grip using one big O-ring (C) and one little O-ring (D).

Fissare l'X-Grip destro tramite un O-ring grande (C) e un O-ring piccolo (D).