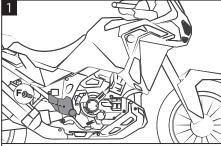

Remove the right original cover by unscrewing the screw (F).

Rimuovere la cover originale destra svitando la vite (F).

Remove the left original cover by unscrewing the screw (F).

Rimuovere la cover originale sinistra svitando la vite (F)