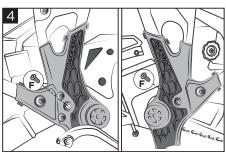

Remove the right original cover by unscrewing the screw (F).

Rimuovere la cover originale destra svitando la vite (F).

Remove the left original cover by unscrewing the screw (F).

Rimuovere la cover originale sinistra svitando la vite (F)